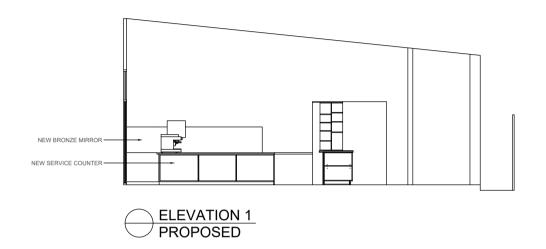

## **DEVELOPMENT APPLICATION**

CHANGE OF USAGE TO RETAIL PREMISES

PREMISES: LOT 2, DP 812870

No. 212 WESTON ST, PANANIA NSW 2213

| TITLE           | USE FIGURED DIMENSIONS. DO NOT SCALE OFF                                                               | PROJECT       |                                                                                         | CLIENT      | SCALE 1:100 @ A4 | DATE: 18/08/22 |
|-----------------|--------------------------------------------------------------------------------------------------------|---------------|-----------------------------------------------------------------------------------------|-------------|------------------|----------------|
| CAFE ELEVATIONS | DRAWING. THIS DESIGN IS<br>COPYRIGHT AND MAY NOT BE<br>REPRODUCED WITHOUT THE<br>WRITTEN PERMISSION OF | BACCO & BEANS | S SUM10 CONCEPT  6A GRACEMAR AVE. PANANIA NSW 2213 PH: 0417 430 444 ABN: 66 301 217 645 | JOE MARDINI |                  | A : 8211       |
|                 | THE DESIGNER.                                                                                          |               |                                                                                         |             | DRAWN BY MO      | REV -          |