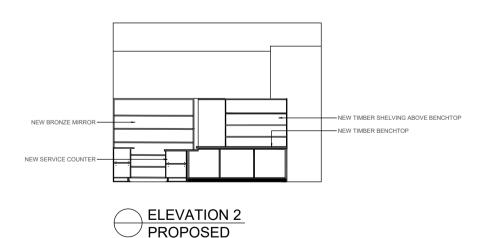

## **DEVELOPMENT APPLICATION**

CHANGE OF USAGE TO RETAIL PREMISES

PREMISES: LOT 2, DP 812870

No. 212 WESTON ST, PANANIA NSW 2213

| TITLE           | USE FIGURED DIMENSIONS. DO NOT SCALE OFF                                                               | PROJECT       |                                                                                         | CLIENT      | SCALE 1:100 @ A4 | DATE: 18/08/22 |
|-----------------|--------------------------------------------------------------------------------------------------------|---------------|-----------------------------------------------------------------------------------------|-------------|------------------|----------------|
| CAFE ELEVATIONS | DRAWING. THIS DESIGN IS<br>COPYRIGHT AND MAY NOT BE<br>REPRODUCED WITHOUT THE<br>WRITTEN PERMISSION OF | BACCO & BEANS | S SUM10 CONCEPT  6A GRACEMAR AVE. PANANIA NSW 2213 PH: 0417 430 444 ABN: 66 301 217 645 | JOE MARDINI |                  | A : 8211       |
|                 | THE DESIGNER.                                                                                          |               |                                                                                         |             | DRAWN BY MO      | REV -          |